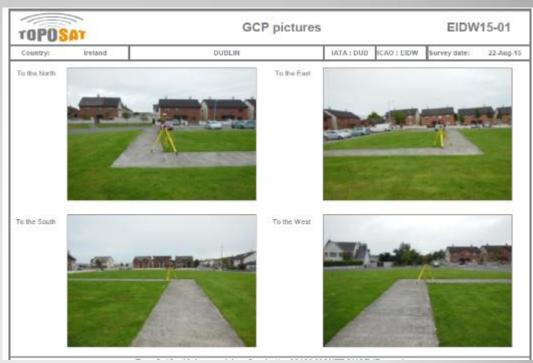

## Archived Ground Control Point (GCP) Data Set

- We have at our disposal more than 2400 recent GCPs (450 areas) available for sale asset
- They are located mainly around major international airports and spread over 90 countries and 4 continents
- They can be seen on a interactive map (<a href="http://gcp.toposat.com">http://gcp.toposat.com</a>) or by downloading a global kmz file (with links to logsheets).

**Archived Ground Control Point Data Set** Plan Satellite Russie Canada Kazakhetan Mongolie États-Unis Papouasie Nouve Angola. Océan Medagascar Botswana Ocean Indien Océan Atlantique Pacifique Sud Google

Données cartographiques ©2016 Conditions d'utilisation

 Points are usually computed in ETRF2000 for Europe and ITRF2008 (measurement epoch) outside, however, they can be transformed to other datum.