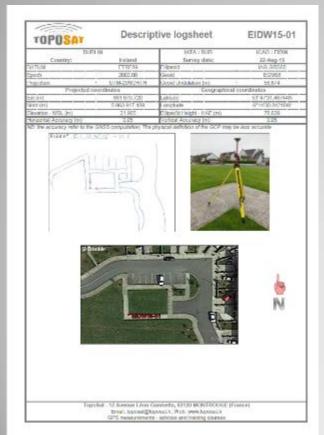

## Archived Ground Control Point (GCP) Data Set

- We have at our disposal more than 2400 recent GCPs (450 areas) available for sale asset
- They are located mainly around major international airports and spread over 90 countries and 4 continents
- They can be seen on a interactive map (<a href="http://gcp.toposat.com">http://gcp.toposat.com</a>) or by downloading a global kmz file (with links to logsheets).

**Archived Ground Control Point Data Set** Plan Satellite Russie Canada Kazakhetan Mongolie États-Unis Papouasie Nouve Angola. Océan Medagascar Botswana Ocean Indien Océan Atlantique Pacifique Sud Google

Données cartographiques ©2016 Conditions d'utilisation

 Points are usually computed in ETRF2000 for Europe and ITRF2008 (measurement epoch) outside, however, they can be transformed to other datum.