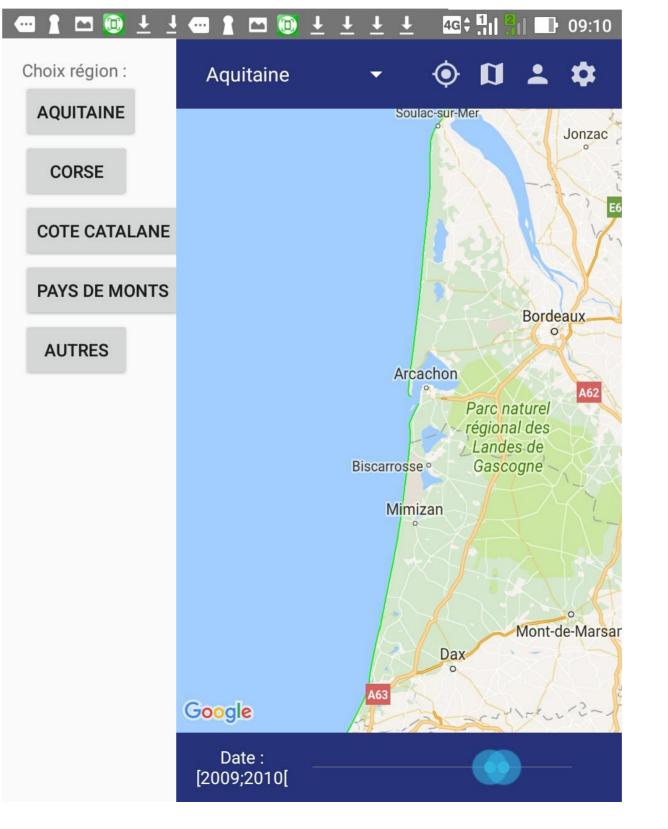

### Surveillance du trait de côte

Application mobile: diffusion du trait de côte

Rencontres

en information acographique

17 et 18 novembre 2016