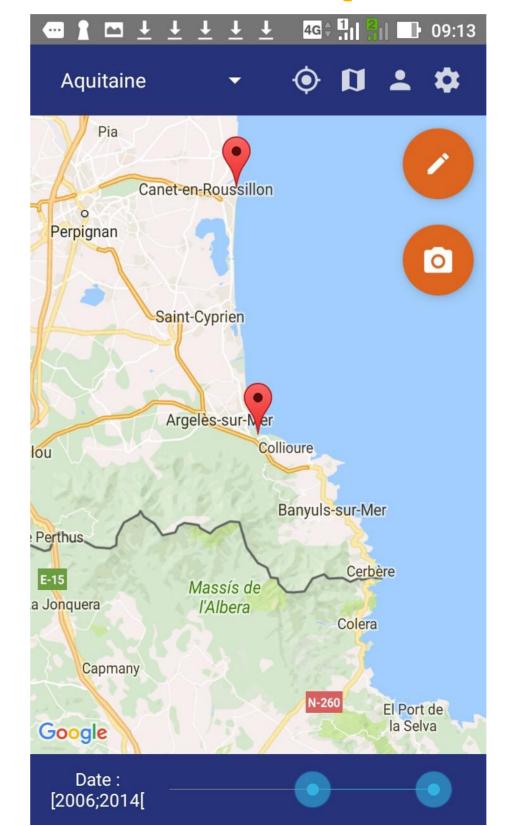

### Surveillance du trait de côte

Application mobile: diffusion du trait de côte

Rencontres

en information acographique

17 et 18 novembre 2016