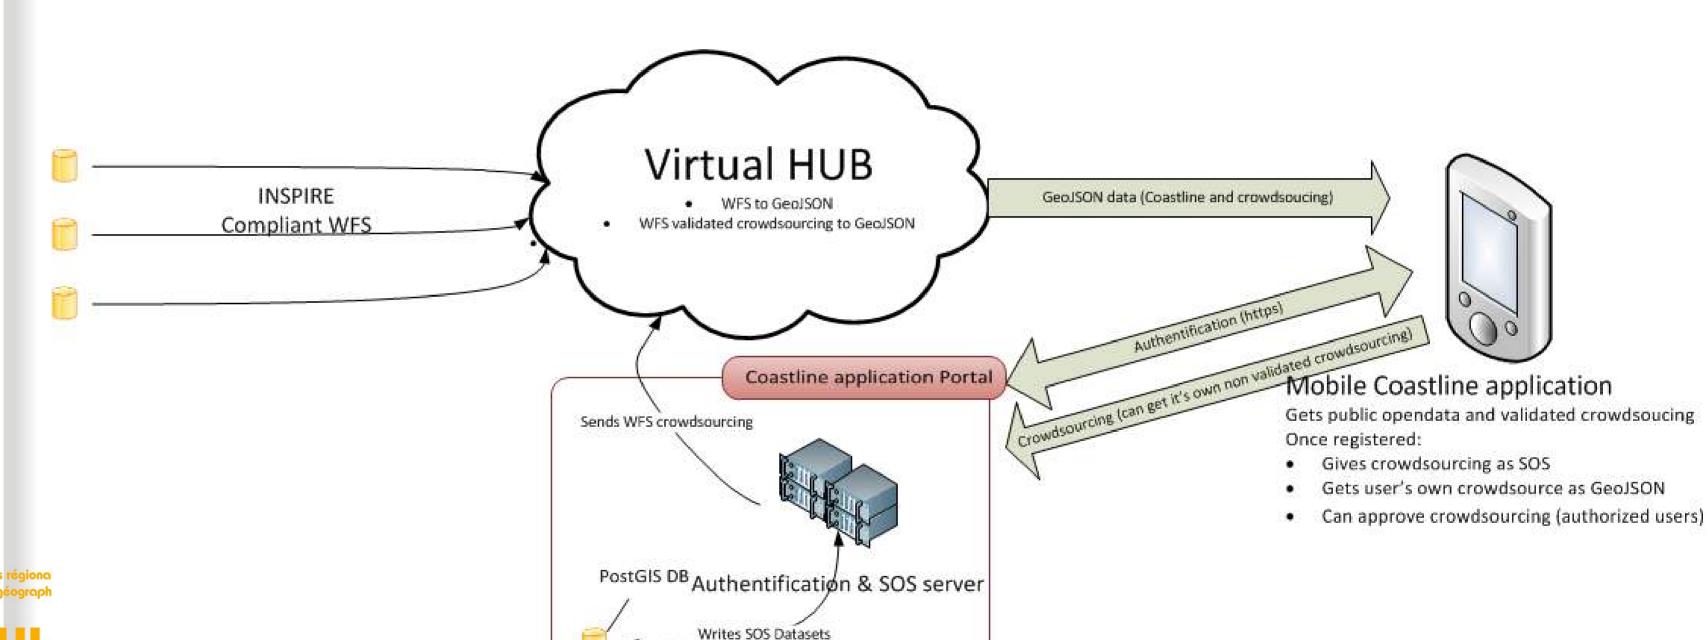

### Surveillance du trait de côte

Application mobile: diffusion du trait de côte

Rencontres

en information acographique

17 et 18 novembre 2016

#### Surveillance du trait de côte

Application mobile: données participatives