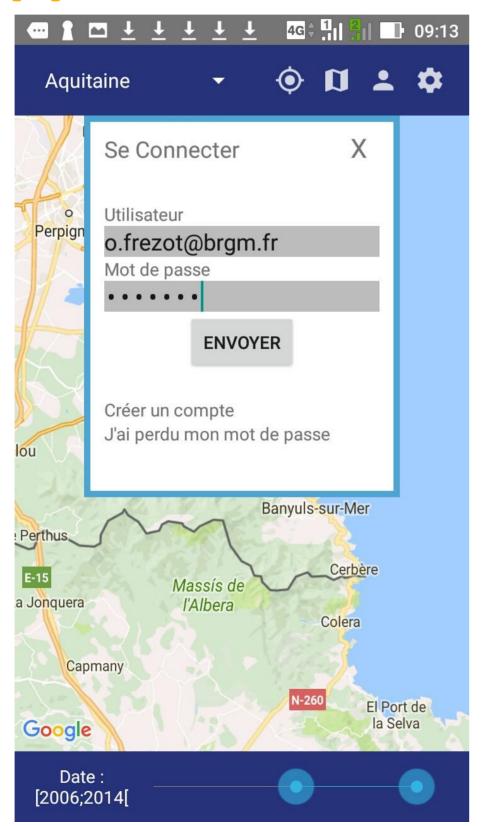

# Retours d'expériences « Les applications pilotes du projet ENERGIC OD »



European NEtwork for Redistributing Geospatial Information to user Communities - Open Data

#### Surveillance du Trait de Côte

## Thierry VILMUS BRGM







17 et 18 novembre 2010

### Surveillance du trait de côte



European NEtwork for Redistributing Geospatial Information to user Communities - Open Data











17 et 18 novembre 2016

### Surveillance du trait de côte

Application mobile: diffusion du trait de côte









Rencontres

en information acographique

17 et 18 novembre 2016

#### Surveillance du trait de côte

Application mobile: données participatives









## Surveillance du trait de côte Pour aller plus loin



European NEtwork for Redistributing Geospatial Information to user Communities - Open Data